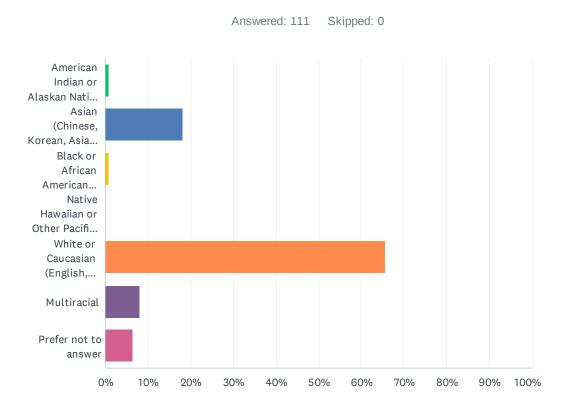

| ANSWER CHOICES                                                                                   | RESPONSE | ES  |
|--------------------------------------------------------------------------------------------------|----------|-----|
| American Indian or Alaskan Native (Mayan, Aztec, Blackfeet tribe, Navajo nation, etc.)           | 0.90%    | 1   |
| Asian (Chinese, Korean, Asian Indian, Filipino, etc.)                                            | 18.02%   | 20  |
| Black or African American (African American, Black British, Nigerian, Ethiopian, Jamaican, etc.) | 0.90%    | 1   |
| Native Hawaiian or Other Pacific Islander (Native Hawaiian, Tongan, Fijian, Samoan, etc.)        | 0.00%    | 0   |
| White or Caucasian (English, Irish, German, Italian, etc.)                                       | 65.77%   | 73  |
| Multiracial                                                                                      | 8.11%    | 9   |
| Prefer not to answer                                                                             | 6.31%    | 7   |
| TOTAL                                                                                            |          | 111 |