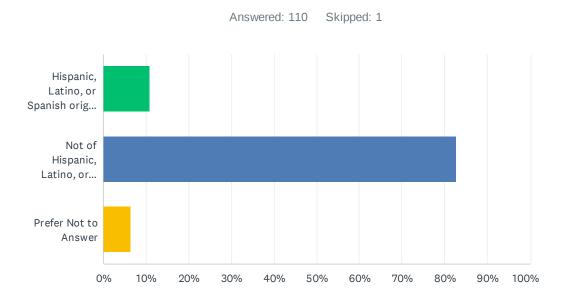

## Q1 Please select the option that best describes your Ethnic Origin:

| ANSWER CHOICES                                                                                          | RESPONS | ES  |
|---------------------------------------------------------------------------------------------------------|---------|-----|
| Hispanic, Latino, or Spanish origin (Mexican or Mexican American, Colombian, Puerto Rican, Cuban, etc.) | 10.91%  | 12  |
| Not of Hispanic, Latino, or Spanish origin                                                              | 82.73%  | 91  |
| Prefer Not to Answer                                                                                    | 6.36%   | 7   |
| TOTAL                                                                                                   |         | 110 |