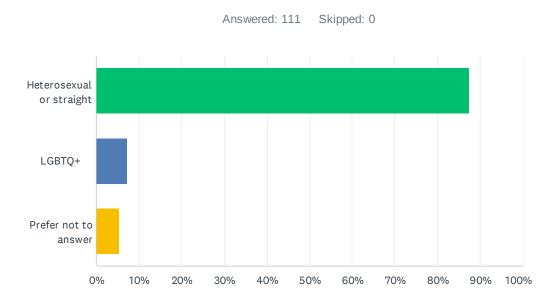

## Q4 Please select the option that best describes your Sexual Orientation:

| ANSWER CHOICES           | RESPONSES |
|--------------------------|-----------|
| Heterosexual or straight | 87.39% 97 |
| LGBTQ+                   | 7.21% 8   |
| Prefer not to answer     | 5.41% 6   |
| TOTAL                    | 111       |