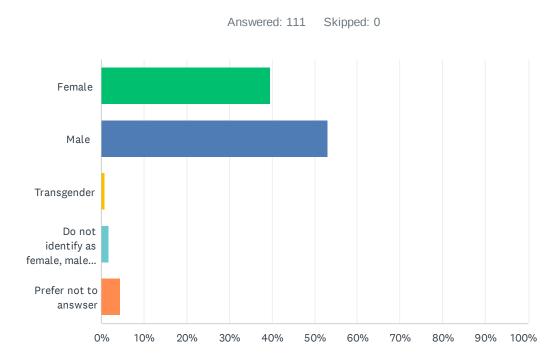

## Q3 Please select the option that best describes your Gender Identity:

| ANSWER CHOICES                                  | RESPONSES |     |
|-------------------------------------------------|-----------|-----|
| Female                                          | 39.64%    | 44  |
| Male                                            | 53.15%    | 59  |
| Transgender                                     | 0.90%     | 1   |
| Do not identify as female, male, or transgender | 1.80%     | 2   |
| Prefer not to answser                           | 4.50%     | 5   |
| TOTAL                                           |           | 111 |